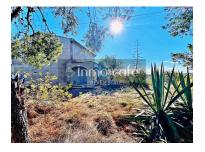

## **Rustic land in El Bacarot (Alicante)**

Inmo Café presents a fantastic rustic plot located in El Bacarot, Alicante, where there is a house to be completely renovated. With a total area of 74,359 m², this space offers a natural and quiet environment, ideal for developing agricultural projects or any rural initiative that requires a large and versatile area.

## Key features:

- Total area of 74,359 m<sup>2</sup>.
- Occupation of 5% of the floor area.
- Ideal for agricultural projects and rural developments.
- Excellent connectivity with the A-31 and A-70 motorways.
- Located in a quiet area with high potential.
- Proximity to Alicante, Elche and the airport.
- Existing construction: house of 374 m2.