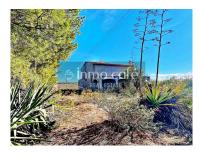

## **Rustic land in El Bacarot (Alicante)**

Inmo Café presents a fantastic rustic plot located in El Bacarot, Alicante, where there is a house to be completely renovated. With a total area of 74,359 m², this space offers a natural and quiet environment, ideal for developing agricultural projects or any rural initiative that requires a large and versatile area.

## Key features:

- Total area of 74,359 m<sup>2</sup>.
- Occupation of 5% of the floor area.
- Ideal for agricultural projects and rural developments.
- Excellent connectivity with the A-31 and A-70 motorways.
- Located in a quiet area with high potential.
- Proximity to Alicante, Elche and the airport.
- Existing construction: house of 374 m2.