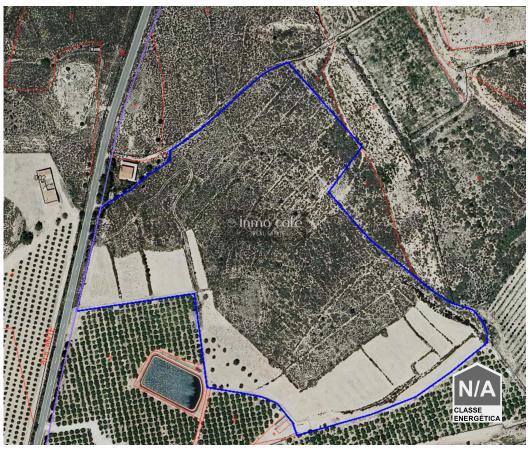

## **Rustic land in El Bacarot (Alicante)**

Inmo Café presents a fantastic rustic plot located in El Bacarot, Alicante, where there is a house to be completely renovated. With a total area of 74,359 m², this space offers a natural and quiet environment, ideal for developing agricultural projects or any rural initiative that requires a large and versatile area.

The land is located on common rustic non-developable land with the possibility of occupying 5% of the total area. Its large extension allows it to adapt to multiple uses, maximizing the yield and use of the property, which makes it a great option to develop any agricultural project or other activity.

## Key features:

- Total area of 74,359 m<sup>2</sup>.
- Occupation of 5% of the floor area.
- Ideal for agricultural projects and rural developments.
- Excellent connectivity with the A-31 and A-70 motorways.
- Located in a quiet area with high potential.
- Proximity to Alicante, Elche and the airport.
- Existing construction: house of 374 m2.