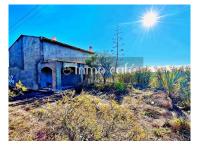

## **Rustic land in El Bacarot (Alicante)**

Inmo Café presents a fantastic rustic plot located in El Bacarot, Alicante, where there is a house to be completely renovated. With a total area of 74,359 m², this space offers a natural and quiet environment, ideal for developing agricultural projects or any rural initiative that requires a large and versatile area.

## Key features:

- Total area of 74,359 m<sup>2</sup>.
- Occupation of 5% of the floor area.
- Ideal for agricultural projects and rural developments.
- Excellent connectivity with the A-31 and A-70 motorways.
- Located in a quiet area with high potential.
- Proximity to Alicante, Elche and the airport.
- Existing construction: house of 374 m2.