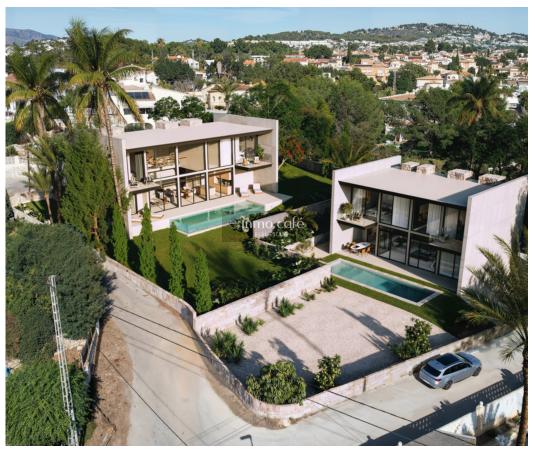

## Modern luxury villas with stunning views of the Mediterranean and the Peñón de Ifach

Modern luxury villas with stunning views of the Mediterranean and the Peñón de Ifach

We present these exclusive luxury villas set on independent plots, offering bright and spacious interiors as well as unrivalled panoramic views of the Mediterranean Sea and the iconic Peñón de Ifach. Each villa has been designed with high-quality materials and a modern style that highlights the beauty of the natural surroundings.

First villa - 995.000€

This villa stands out for its double-height living room, a unique feature that gives it an air of spaciousness and elegance. On the ground floor, we find a spacious living room with designer island

## Second villa - 950.000€

With a similar layout to the first villa, the second property offers a slightly different option, as it does not have the double-height living room or the garage. Even so, it maintains the exceptional quality and design, with ample spaces, private terrace and individual pool.

Both villas are located just 5 minutes from the centre of Calpe, in a privileged location with views of the sea and the Peñón de Ifach. Enjoy exceptional design, high-end finishes, large terraces, private gardens, individual swimming pool and the possibility of customising the spaces to your liking.