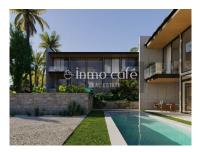

First villa - 995.000€

This villa stands out for its double-height living room, a unique feature that gives it an air of spaciousness and elegance. On the ground floor, we find a spacious living room with designer island

2543\_AS

Reference

Scan the QR code to view the property

kitchen, a bedroom with an en-suite bathroom, a guest toilet, private garage, terrace and a spectacular swimming pool. On the upper floor, there are two bedrooms with full bathrooms and terraces in both, which provides privacy and comfort.