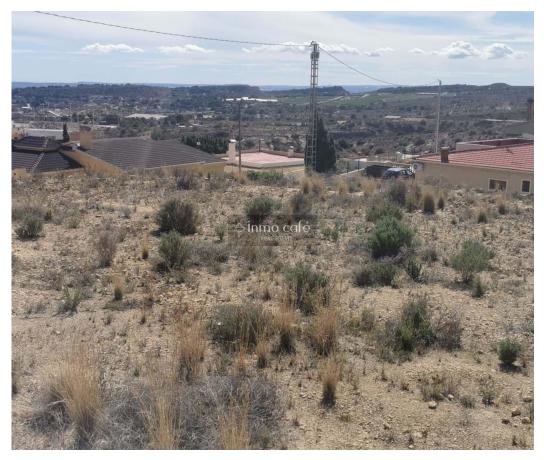

## Developable plot in Montesol II, Aspe, 5 minutes from Elche

Located in the exclusive Montesol II urbanization in Aspe, this plot of developable land of 1,000 m<sup>2</sup> offers an opportunity to enjoy a privileged environment. Located at the top of a hill, its elevated position guarantees spectacular views towards Elche, providing an unrivalled feeling of spaciousness and tranquillity.

The land is located within the urbanisation, providing a consolidated residential environment, with easy access to all essential amenities and an established community. Its large surface allows for multiple options. It is only 5 minutes from Elche, which allows you to enjoy its commercial, cultural and leisure offer without giving up the privacy and comfort of a quieter environment. In addition, access to the AP-7 motorway is very close, facilitating the connection with other cities and the coast.