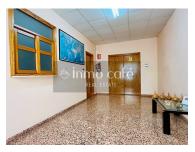

With a total construction of 1252 m<sup>2</sup>, the warehouse offers a large open space on the ground floor, designed to adapt to multiple industrial uses. We can access this area directly by truck, from the street. Also on the ground floor, we find a double office with toilet, a garage/storage room, and a

## Key features:

- Industrial warehouse with 1252 m² built
- Located in the "El Pastoret" industrial estate in Monóvar (Alicante)
- Large open-plan ground floor with machinery for a shoe company
- Office area with toilet
- Upstairs with extra space
- Garage/storage room
- Fully equipped and ready to operate property
- Great location in a dynamic business environment
- Privileged connectivity with Alicante, Madrid, Murcia and Valencia