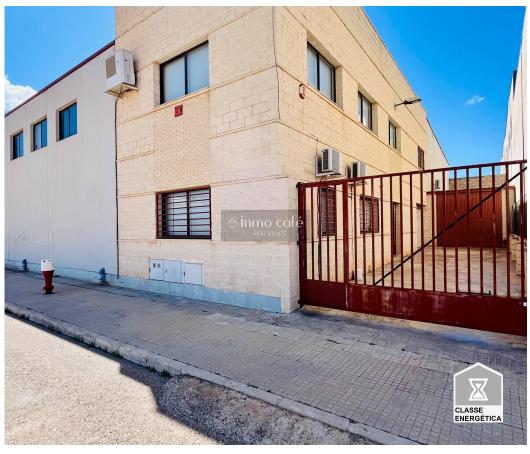

## Open-plan industrial warehouse with offices for sale in Monóvar, Alicante

Virtual tour available!

Located in Mónovar, Alicante, in the "El Pastoret" industrial estate, this industrial warehouse stands out for its excellent location and versatility. Its strategic position, 5 minutes from the highway, makes it an ideal option for businesses looking to enhance their operability and logistics.

With a total construction of 1252 m<sup>2</sup>, the warehouse offers a large open space on the ground floor, designed to adapt to multiple industrial uses. We can access this area directly by truck, from the street. Also on the ground floor, we find a double office with toilet, a garage/storage room, and a

## Key features:

- Industrial warehouse with 1252 m² built
- Located in the "El Pastoret" industrial estate in Monóvar (Alicante)
- Large open-plan ground floor with machinery for a shoe company
- Office area with toilet
- Upstairs with extra space
- Garage/storage room
- Fully equipped and ready to operate property
- Great location in a dynamic business environment
- Privileged connectivity with Alicante, Madrid, Murcia and Valencia