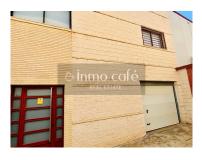

## Open-plan industrial warehouse with offices for sale in Monóvar, Alicante

Virtual tour available!

Located in Mónovar, Alicante, in the "El Pastoret" industrial estate, this industrial warehouse stands out for its excellent location and versatility. Its strategic position, 5 minutes from the highway, makes it an ideal option for businesses looking to enhance their operability and logistics.

With a total construction of 1252 m<sup>2</sup>, the warehouse offers a large open space on the ground floor, designed to adapt to multiple industrial uses. We can access this area directly by truck, from the street. Also on the ground floor, we find a double office with toilet, a garage/storage room, and a

## Key features:

- Industrial warehouse with 1252 m² built
- Located in the "El Pastoret" industrial estate in Monóvar (Alicante)
- Large open-plan ground floor with machinery for a shoe company
- Office area with toilet
- Upstairs with extra space
- Garage/storage room
- Fully equipped and ready to operate property
- Great location in a dynamic business environment
- Privileged connectivity with Alicante, Madrid, Murcia and Valencia