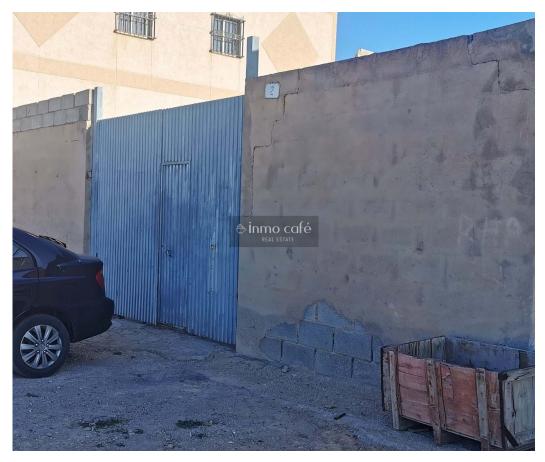

# Opportunity in Crevillente: plot of 413 m² for housing or investment

This exclusive urban plot in Crevillente offers a unique opportunity to build your dream home or invest in a residential project. With an area of 413 m<sup>2</sup> distributed over two floors, this plot is located in a privileged area with fantastic views of the surrounding area, combining tranquility and proximity to all essential services.

Thanks to its classification as urban land, the plot is ready to build, offering multiple design and distribution possibilities. Its spaciousness allows you to develop a spacious residence with gardens, terraces or even several housing units, maximizing its potential and profitability.