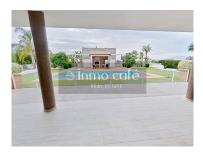

## Detached villa in Partida d'Eula

Villa built in 2.016 with little use, very well maintained and modern finishes.

It has a fireplace, osmosis system throughout the house, motorized blinds, solar panels, salt pool, garage for three cars, fenced plot for plantations, fencing for dogs, playground, sports court.

## **Property Features**

- Heating
- Air conditioning
- · Walk-in wardrobe
- · Washing machine
- Thermoaccumulator
- Garden
- · Built year: 2016
- · Drive way
- Kitchenette
- Security alarm
- Barbecue
- Electric shutters
- Automatic irrigation
- Water Cistern
- Septic tank
- Solar orientation: South
- Well
- Furnished
- · Sealed land area
- · Mains water
- Orientation: Exterior