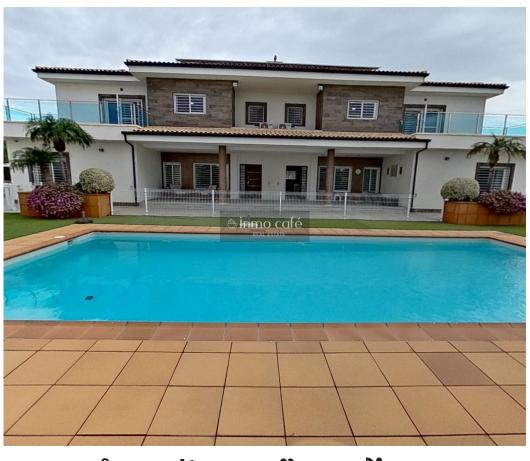

## Detached villa in Partida d'Eula

Villa built in 2.016 with little use, very well maintained and modern finishes.

It has a fireplace, osmosis system throughout the house, motorized blinds, solar panels, salt pool, garage for three cars, fenced plot for plantations, fencing for dogs, playground, sports court.

- Fireplace
- · Fitted wardrobes
- Equipped kitchen
- · Dishwashing machine
- Pool
- Proximity: Restaurants, City, Open field, Pharmacy, Public Transport, Schools
- Floors: 2
- · Storage / utility room
- · Views: Countryside views, Pool view, Garden view
- · Video entry system
- · Double glazing
- · Electric garage gate
- Pantry
- Borehole
- Quiet Location
- · Security door
- Solar heating
- Irrigation System
- Uninterrupted views
- Balcony
- Terrace