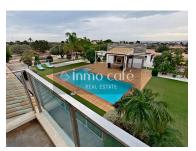

## Detached villa in Partida d'Eula

Villa built in 2.016 with little use, very well maintained and modern finishes.

It has a fireplace, osmosis system throughout the house, motorized blinds, solar panels, salt pool, garage for three cars, fenced plot for plantations, fencing for dogs, playground, sports court.

- Fireplace
- · Fitted wardrobes
- Equipped kitchen
- · Dishwashing machine
- Pool
- Proximity: Restaurants, City, Open field, Pharmacy, Public Transport, Schools
- Floors: 2
- · Storage / utility room
- · Views: Countryside views, Pool view, Garden view
- · Video entry system
- · Double glazing
- · Electric garage gate
- Pantry
- Borehole
- Quiet Location
- · Security door
- Solar heating
- Irrigation System
- Uninterrupted views
- Balcony
- Terrace