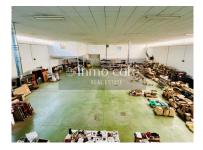

With a total build of 1143 m², the property offers ample open plan space on the ground floor, designed to suit multiple industrial uses. In addition, it has a naya that provides extra storage, making it easier to organize inventories and materials. The first floor houses a 170 m² office area, designed

2516\_SD

Reference
Scan the QR code to view the property

to offer comfort and functionality to administrative management. The usable area is therefore more than 1300 m2.

The warehouse has additional areas of great value, such as a covered parking area that facilitates logistics operations and vehicle handling and could include a loading dock, as well as a backyard in which the heating and air conditioning facilities are located. Fully equipped and ready to go to work, this warehouse allows future owners to start their activities without the need to make additional investments in infrastructure.