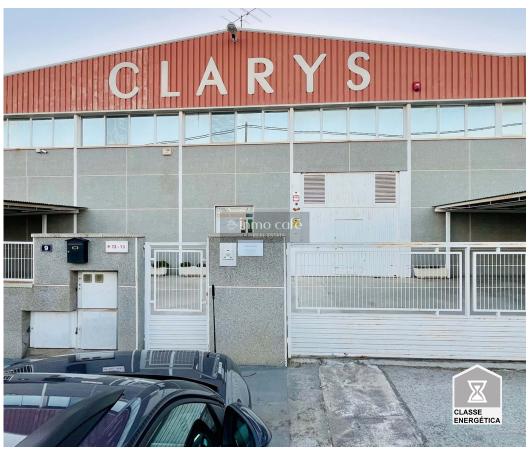

## Open-plan industrial warehouse with offices for sale in Villena, Alicante

Virtual tour available!

Located in Villena, Alicante, in the "El Rubial" industrial estate, this double industrial warehouse stands out for its excellent location and versatility. Its strategic position in an area of high business development makes it an ideal option for businesses looking to enhance their operability and logistics in a dynamic and well-connected city.

## Key features:

- Double industrial warehouse with 1143 m² built
- Located in the "El Rubial" industrial estate in Villena (Alicante)
- Spacious open plan ground floor with naya for storage
- 170 m<sup>2</sup> office area on the first floor
- Carport area and backyard
- Fully equipped and ready to operate property
- Great location in a dynamic business environment
- Privileged connectivity with Alicante, Madrid, Murcia and Valencia