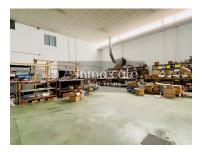

With a total build of 1143 m², the property offers ample open plan space on the ground floor, designed to suit multiple industrial uses. In addition, it has a naya that provides extra storage, making it easier to organize inventories and materials. The first floor houses a 170 m² office area, designed

2516\_SD

Reference
Scan the QR code to view the property

to offer comfort and functionality to administrative management. The usable area is therefore more than 1300 m2.

The warehouse has additional areas of great value, such as a covered parking area that facilitates logistics operations and vehicle handling and could include a loading dock, as well as a backyard in which the heating and air conditioning facilities are located. Fully equipped and ready to go to work, this warehouse allows future owners to start their activities without the need to make additional investments in infrastructure.