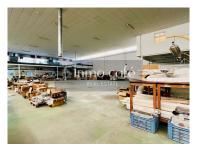

With a total build of 1143 m², the property offers ample open plan space on the ground floor, designed to suit multiple industrial uses. In addition, it has a naya that provides extra storage, making it easier to organize inventories and materials. The first floor houses a 170 m² office area, designed

2516\_SD

Reference
Scan the QR code to view the property

to offer comfort and functionality to administrative management. The usable area is therefore more than 1300 m2.

The warehouse has additional areas of great value, such as a covered parking area that facilitates logistics operations and vehicle handling and could include a loading dock, as well as a backyard in which the heating and air conditioning facilities are located. Fully equipped and ready to go to work, this warehouse allows future owners to start their activities without the need to make additional investments in infrastructure.