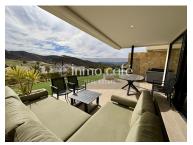

## Ground floor with avant-garde design on the Font del Llop golf course (Alicante)

Ground floor with 2 bedrooms and 2 bathrooms in the exclusive urbanization of the Font Del Llop golf course, the house has a covered parking space and communal pool, large common green areas and individual terraces.

Aimed at the best orientation, chasing the best views of the golf course.

Enjoy large windows properly oriented and protected, allowing the sun to warm and illuminate the interior of the homes in winter.