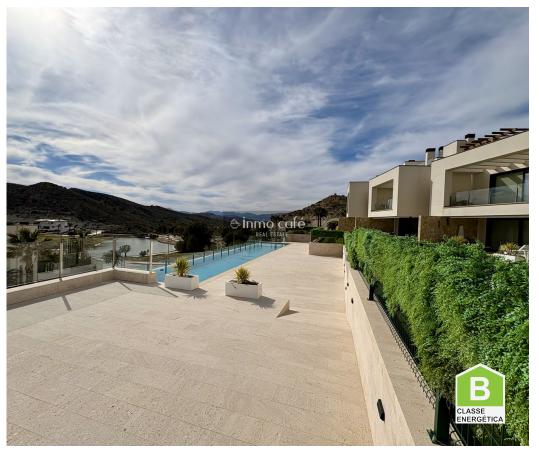

## Ground floor with avant-garde design on the Font del Llop golf course (Alicante)

Ground floor with 2 bedrooms and 2 bathrooms in the exclusive urbanization of the Font Del Llop golf course, the house has a covered parking space and communal pool, large common green areas and individual terraces.

Aimed at the best orientation, chasing the best views of the golf course.

Enjoy large windows properly oriented and protected, allowing the sun to warm and illuminate the interior of the homes in winter.

All the homes are designed and equipped to meet high performance in terms of energy efficiency.

The golf course has 18 holes par 72, fully integrated into the landscape of the area. With its American design and Scottish molding, it is ideal for all levels and types of players.