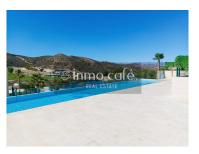

## Ground floor with avant-garde design on the Font del Llop golf course (Alicante)

Ground floor with 2 bedrooms and 2 bathrooms in the exclusive urbanization of the Font Del Llop golf course, the house has a covered parking space and communal pool, large common green areas and individual terraces.

All the homes are designed and equipped to meet high performance in terms of energy efficiency.

The golf course has 18 holes par 72, fully integrated into the landscape of the area. With its American design and Scottish molding, it is ideal for all levels and types of players.