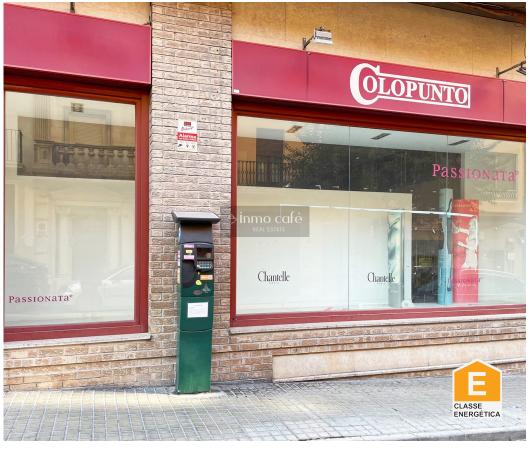

## BUSINESS OPPORTUNITY: COMMERCIAL PREMISES OF 126 M2 WITH A LARGE SHOP WINDOW LOCATED NEAR THE COMMERCIAL CENTRE OF THE TOWN.

This large commercial premises of 126 m² is located in one of the most dynamic and busy areas of Ontinyent, just a few minutes from the town's shopping centre, visited by the inhabitants of the entire region. Thanks to its privileged location on Calle Dos de Mayo, the place enjoys great visibility, which makes it the ideal place for any type of business looking to attract a constant flow of customers. Its functional design, together with a huge shop window, is perfect for the display of products, which will allow it to make the most of the space and attract the passers-by public.

The property also has an excellent showcase that provides great visibility from the street, allowing for a prominent display of products and services. This factor is crucial for businesses looking to attract new customers effectively. In addition, its well-thought-out layout, with large and flexible spaces, makes it easy to create different business configurations, according to your needs.

The premises are located in a strategic area close to all essential services, such as banks, shops and restaurants. The area is very active, which guarantees a high influx of people on a daily basis. In addition, it is well connected to other areas of the region, with access to the Valencia-Alicante motorway. Without a doubt, a location that will provide great visibility and convenience to your business.

## CHARACTERISTICS:

Total area of 126 m<sup>2</sup>. Spacious commercial premises in a good location. Large showcase, with guaranteed visibility of your products from the street. 60 m<sup>2</sup> mezzanine, an additional space for storage.