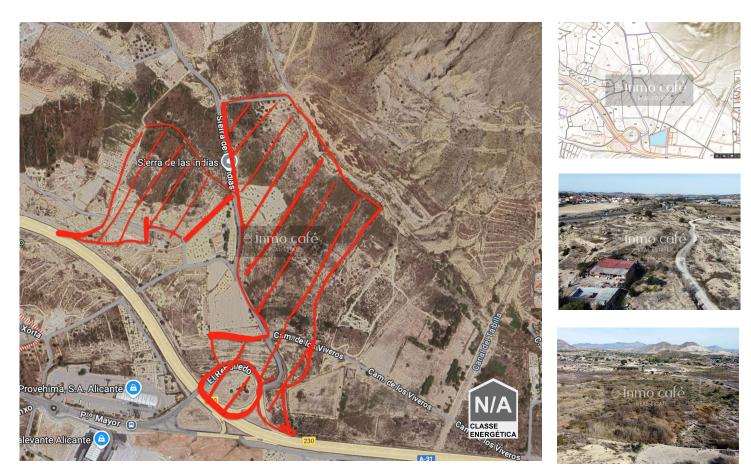

# Rustic plot in El Rebolledo (Alicante)

We present an extensive rustic plot located in El Rebolledo, Alicante, distributed over several adjoining plots. With a total area of 244891 m<sup>2</sup> (and the possibility of acquiring more area), this space offers a natural and quiet environment, ideal for developing agricultural projects or any rural initiative that requires a large and versatile area.

The land is made up of contiguous plots that facilitate the planning and execution of various projects. Its large extension allows it to be adapted to multiple uses, maximizing the performance and use of the property, which makes it a strategic option for investors and developers.

One of the most outstanding advantages is the excellent connectivity offered by this property. Thanks to the proximity of the A-31 motorway, access to the land is quick and direct, guaranteeing fluid communication with the main transport routes and facilitating mobility for any type of activity.

#### Key features:

- Rustic land of 244,891 m<sup>2</sup> in El Rebolledo.
- Adjoining plots that facilitate project planning.
- Ideal for agricultural projects and rural developments.
- Excellent connectivity with the A-31 motorway.
- Located in a quiet area with high potential.
- Proximity to Alicante, Elche and Alicante-Elche airport.
- Strategic opportunity for investors and developers.

El Rebolledo is a charming town in the province of Alicante, strategically located a short distance from the city of Alicante, Elche and Alicante-Elche airport. This privileged location combines the tranquility of rural life with proximity to important urban centers and services, offering unique opportunities for both agricultural projects and future developments.