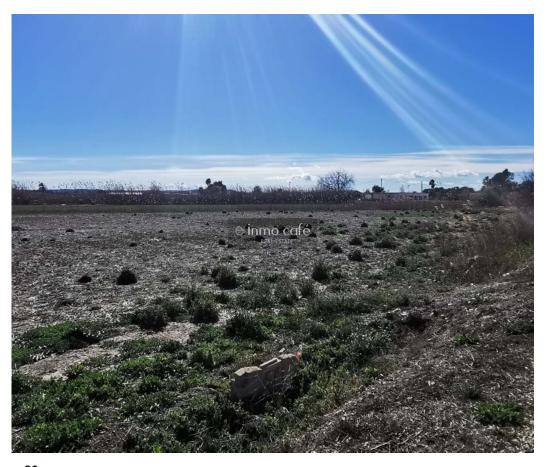

## Great Opportunity: Rustic Lot 6,400 m<sup>2</sup> in crta. Elche-Dolores with main access and irrigation water

This rustic plot of 6,400 m<sup>2</sup>, located just minutes from Dolores, and San Fulgencio, is an excellent opportunity for those looking for a large space in a rural environment. Surrounded by nature and with easy access to the main road, the land offers an ideal place for both agricultural projects and for those who want to install a caravan and have a living space in a guiet and well-connected area.

The plot is completely accessible from the road itself, and has irrigation water rights, which makes it easy to use for cultivation or gardens. With its 6,400 m<sup>2</sup>, it offers enough space to develop various outdoor activities or to cultivate sustainably, thanks to the water resources available in the area.

In addition to its large extension and access to water, this land enjoys a privileged location that

Sunny

607 30 72 66

sunny@inmocafe.es

T +34 639 04 64 33 · T +34 660 35 55 00 · E info@inmocafe.es Calle Bazán, 20 - Entlo. 24, 03001 Alicante AMI API Nº 1166