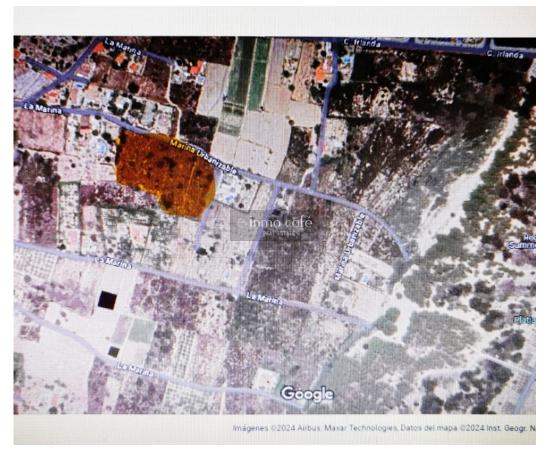

## Land for Sale in La Marina, Ideal for Camper Project

Located in the privileged area of La Marina and just 800 metres from the famous El Pinet beach, this 5,300 m² building plot is presented as a unique investment opportunity in a high-demand environment. Its excellent location provides quick access to both the beach and the centre of La Marina, offering the perfect combination of tranquillity and proximity to local services and attractions.

## Key features:

Exceptional location: just 800 meters from El Pinet beach, La Marina.

Large plot: developable land of 5,300 m<sup>2</sup>, ideal for investment.

Business license: Permission can be obtained to develop a camper business.