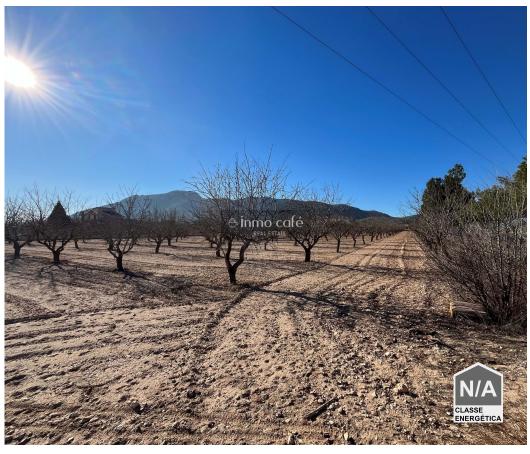

#### OPPORTUNITY!

This large rustic plot of 15,304 m² offers a unique opportunity for those looking to invest in a quiet space, surrounded by nature, but without giving up the proximity of the urban center. Located just a 2-minute walk from the village centre, this property combines the best of rural living with the convenience of having amenities at hand.

The land has an olive plantation, offering not only a picturesque landscape, but also the possibility of producing your own olive oil or developing an agricultural activity. In addition, it has water points, which facilitates irrigation and offers multiple options for the use and exploitation of the land.

### Key features:

- Rustic land of 15,304 m<sup>2</sup> with great potential.
- Olive plantation ideal for cultivation or oil production.
- It has water points.
- Quiet location, just a 2-minute walk from the town centre
- Area with multiple possibilities: agricultural, recreational or residential development.
- Accessible and well connected to the services of the nearby town.
- Investment opportunity in a natural and easily accessible area.
- Rural and picturesque setting, perfect for enjoying the tranquility.